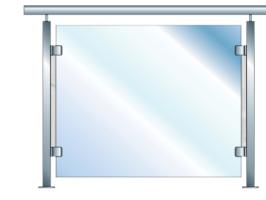

#### TOUGHENED GLASS BALUSTRADE

TG.2 - 10MM GLASS WITH 40x40mm Square or 40mm Dia POSTS WITH RAIL FIXED TO POSTS

TG.1 - 10MM GLASS FITTED IN TIMBER RAIL & CAPPING BETWEEN TIMBER POSTS

TG.4 - 12MM GLASS SIDE FIXED WITH RAIL FITTED TO TOP OF GLASS

TG.3 - 12MM GLASS SIDE FIXED WITH RAIL FITTED OFF SIDE OF GLASS WITH BRACKETS

TG.6 - 12MM GLASS SPIGOTS FIXED WITH RAIL

TG.5 - 12MM GLASS SPIGOT FIXED WITH RAIL FITTED OFF SIDE OF GLASS WITH BRACKETS

P

-d