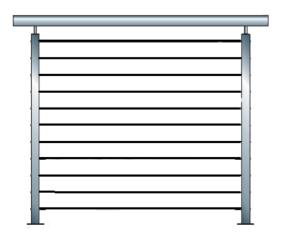

#### SSC.3 – S.Steel Cable Between S.Steel 40x40mm Square Posts & Rail Fitted to Posts

SSC.4 -S.Steel Cable Between S.Steel 40mm Dia Posts & Rail Fitted to Posts

|   | ĥí | 1 |
|---|----|---|
|   |    |   |
| 1 |    | ŀ |
| 1 |    |   |
| 1 |    | 1 |
| ] |    |   |
|   |    |   |
|   |    |   |
|   |    |   |
|   |    | • |