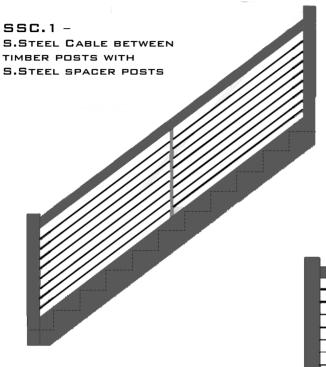

### STAINLESS STEEL CABLE BALUSTRADE

- SSC.2 S.Steel Cable Between Timber Posts with Timber Spacer Posts