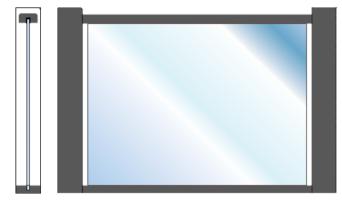

#### TOUGHENED GLASS BALUSTRADE

TG.2 - 10MM GLASS WITH 40x40mm Square or 40mm Dia POSTS WITH RAIL FIXED TO POSTS

TG.1 - 10MM GLASS FITTED IN TIMBER RAIL & CAPPING BETWEEN TIMBER POSTS

TG.4 - 12MM GLASS SIDE FIXED WITH RAIL FITTED TO TOP OF GLASS

TG.3 - 12MM GLASS SIDE FIXED WITH RAIL FITTED OFF SIDE OF GLASS WITH BRACKETS

TG.6 - 12MM GLASS SPIGOTS FIXED WITH RAIL

TG.5 - 12MM GLASS SPIGOT FIXED WITH RAIL FITTED OFF SIDE OF GLASS WITH BRACKETS

P

-d