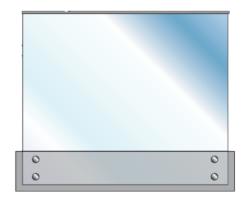

#### TOUGHENED GLASS BALUSTRADE

TG.2 - 10MM GLASS WITH 40x40mm Square or 40mm Dia POSTS WITH RAIL FIXED TO POSTS

TG.1 - 10MM GLASS FITTED IN TIMBER RAIL & CAPPING BETWEEN TIMBER POSTS

TG.4 - 12MM GLASS SIDE FIXED WITH RAIL FITTED TO TOP OF GLASS

TG.3 - 12MM GLASS SIDE FIXED WITH RAIL FITTED OFF SIDE OF GLASS WITH BRACKETS

TG.6 - 12MM GLASS SPIGOTS FIXED WITH RAIL

TG.5 - 12MM GLASS SPIGOT FIXED WITH RAIL FITTED OFF SIDE OF GLASS WITH BRACKETS

P

-d