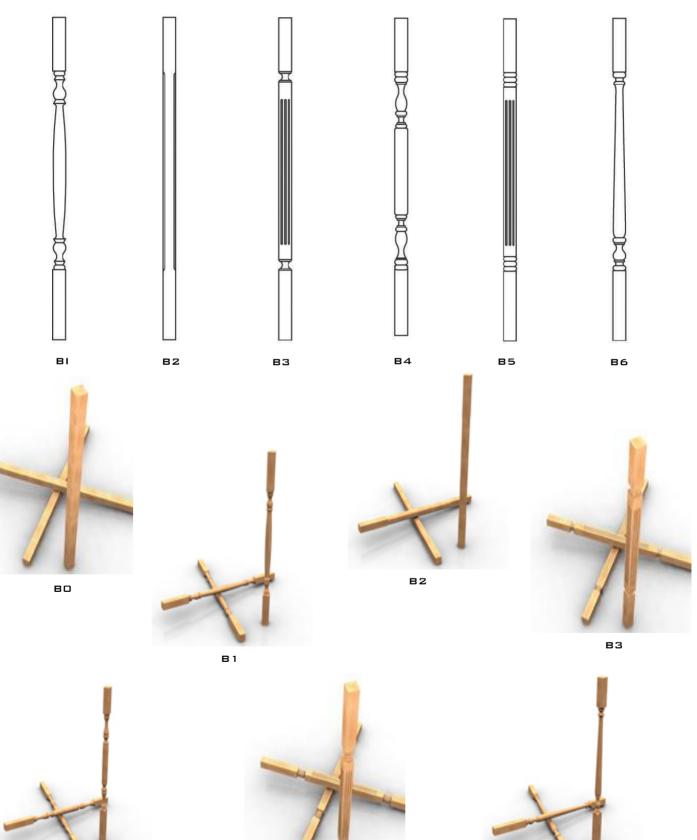

#### TIMBER BALUSTERS - 42x42MM

В6

STEP UP WITH THE PROFESSIONALS

UNIT 2, 12-14 BEALMONT ROAD, MT KURING-GAI NSW 2080 • T: 1300 783 999 INFO@sydneycitystaircases.com.au ABN: 17159447122 • Builders License No. 252522C