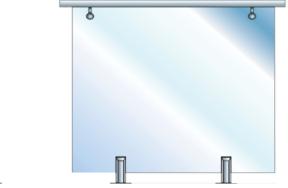

#### TOUGHENED GLASS BALUSTRADE

TG.2 - 10MM GLASS WITH 40x40mm Square or 40mm Dia POSTS WITH RAIL FIXED TO POSTS

TG.1 - 10MM GLASS FITTED IN TIMBER RAIL & CAPPING BETWEEN TIMBER POSTS

TG.4 - 12MM GLASS SIDE FIXED WITH RAIL FITTED TO TOP OF GLASS