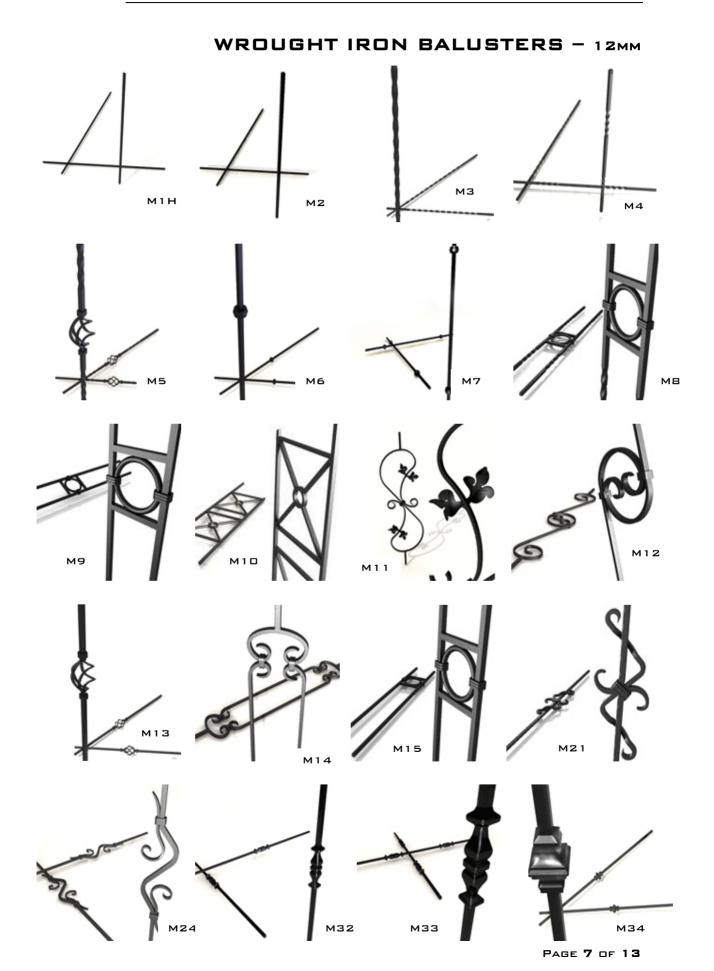

> STAINLESS STEEL/WROUGHT IRON BALUSTERS - 12MM

STEP UP WITH THE PROFESSIONALS

UNIT 2, 12-14 BEALMONT ROAD, MT KURING-GAI NSW 2080 • T: 1300 783 999 INFO@sydneycitystaircases.com.au • www.sydneycitystaircases.com.au ABN: 17159447122 • Builders License No. 252522C