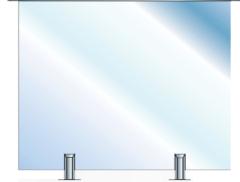

TG.3 - 12MM GLASS SIDE FIXED WITH RAIL FITTED OFF SIDE OF GLASS WITH BRACKETS

TG.6 - 12MM GLASS SPIGOTS FIXED WITH RAIL

TG.5 - 12MM GLASS SPIGOT FIXED WITH RAIL FITTED OFF SIDE OF GLASS WITH BRACKETS

P

-d