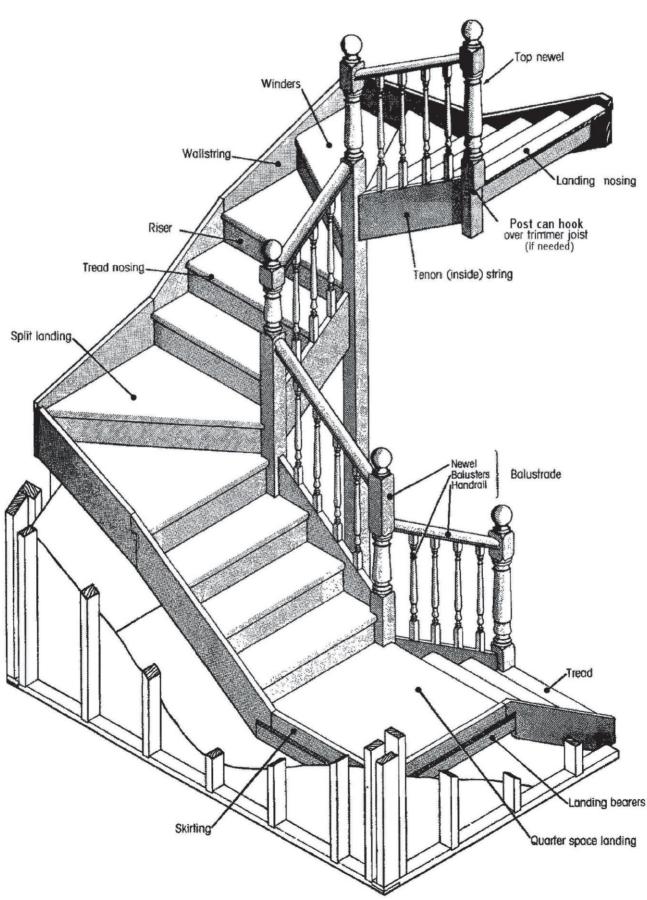

AIL FITTED OFF SIDE OF GLASS WITH BRACKETS



TG.6 - 12MM GLASS SPIGOTS FIXED WITH RAIL





TG.5 - 12MM GLASS SPIGOT FIXED WITH RAIL FITTED OFF SIDE OF GLASS WITH BRACKETS

P

-d





STEP UP WITH THE PROFESSIONALS

UNIT 2, 12-14 BEALMONT ROAD, MT KURING-GAI NSW 2080 • T: 1300 783 999 INFO@sydneycitystaircases.com.au ABN: 17159447122 • Builders License No. 252522C



MDF



CYPRESS PINE



VIC ASH



SPOTTED GUM



**GREY IRONBARK** 



PINE



TREATED PINE



AMERICAN DAK



BLUEGUM



JARRAH

#### TIMBER SPECIES



KAURI PINE



MAPLE



BLACKBUTT



BRUSHBOX



MERBAU



STEP UP WITH THE PROFESSIONALS

UNIT 2, 12-14 BEALMONT ROAD, MT KURING-GAI NSW 2080 • T: 1300 783 999 INFO@sydneycitystaircases.com.au • www.sydneycitystaircases.com.au ABN: 17159447122 • Builders License No. 252522C



#### STAIRCASE TERMINOLOGY