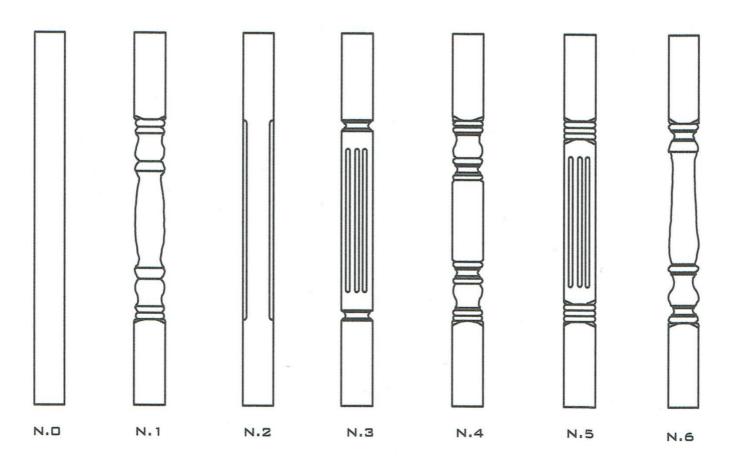

#### TIMBER BALUSTERS - 42x42MM

В6

STEP UP WITH THE PROFESSIONALS

UNIT 2, 12-14 BEALMONT ROAD, MT KURING-GAI NSW 2080 • T: 1300 783 999 INFO@sydneycitystaircases.com.au ABN: 17159447122 • Builders License No. 252522C