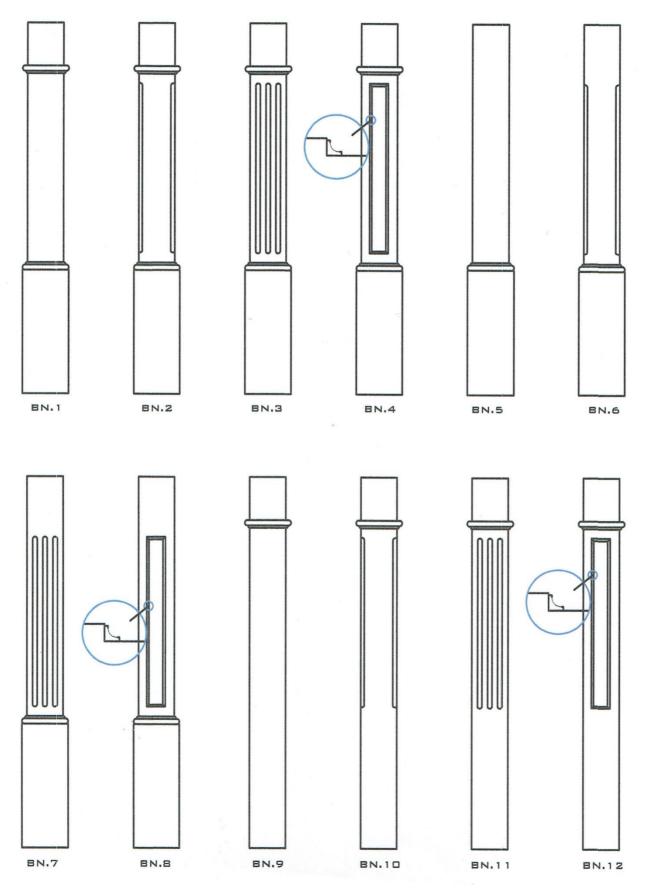

BOXED NEWELS - 90X90MM, 112X112MM & 128X128MM

STEP UP WITH THE PROFESSIONALS

UNIT 2, 12-14 BEALMONT ROAD, MT KURING-GAI NSW 2080 • T: 1300 783 999 INFO@sydneycitystaircases.com.au • www.sydneycitystaircases.com.au ABN: 17159447122 • Builders License No. 252522C