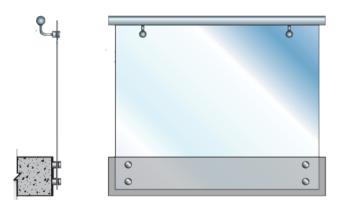

#### TOUGHENED GLASS BALUSTRADE

TG.2 - 10MM GLASS WITH 40x40mm Square or 40mm Dia POSTS WITH RAIL FIXED TO POSTS

TG.1 - 10MM GLASS FITTED IN TIMBER RAIL & CAPPING BETWEEN TIMBER POSTS

TG.4 - 12MM GLASS SIDE FIXED WITH RAIL FITTED TO TOP OF GLASS